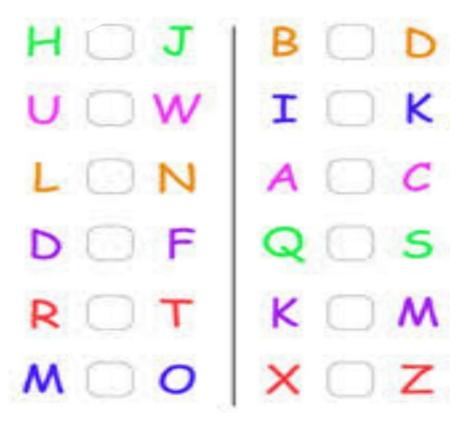

20- HOLISTICALLY DEVELOPED STUDENTS WITH NO GENDER DISCRIMINATION AND DELIGHTED STAKEHOLDERS



## ENGLISH WORKSHEET CLASS-L.K.G.

### Q1. Cross the odd one out:-

|      | F | F | С | F |
|------|---|---|---|---|
|      |   |   |   |   |
| ~QQ\ |   |   |   |   |
|      | Н | D | D | D |
|      |   |   |   |   |



| ВВВ | В | M |
|-----|---|---|
|-----|---|---|

## Q2. Circle the first letter of the picture:-





| F | E |
|---|---|

## Q3. What comes after:-

Η \_\_\_\_\_

L

R \_\_\_\_\_

Υ

В

F

## Q4. Circle the odd one:-

E-FEE

C - C E

H-IHH

K - K G K

L-L A

J - D J J

## Q5. Match the same letters:-

C F

L

l K

L C

F ,

K

## Q6. Match the picture with corresponding alphabet:-



## Q7. Circle the picture according to the letter:-



#### Q8. Write the letters in between:



Q9. Circle the picture that starts with the given letter:



## Q10. Fill in the missing alphabets:





# GREENWOOD PUBLIC SCHOOL, ADITYAPURAM, GWALIOR OUR VISION 2020- HOLISTICALLY DEVELOPED STUDENTS WITH NO GENDER DISCRIMINATION AND DELICHTED STAKEHOLDERS

#### <u>DISCRIMINATION AND DELIGHTED STAKEHOLDERS</u>



#### MATHEMATICS WORKSHEET CLASS-L.K.G.

## Q1. Write counting from 1 to 20:-

| Т | 0 | Т | 0 |
|---|---|---|---|
| 0 | 1 | 1 | 1 |
|   |   |   |   |
|   |   |   |   |
|   |   |   |   |
|   |   |   |   |
|   |   |   |   |
|   |   |   |   |
|   |   |   |   |
|   |   |   |   |
|   |   |   |   |

### Q2. Write the missing numbers:-

### Q3. Circle the odd number:-

| 16 | 16 | 17 | 16 |
|----|----|----|----|
|    |    |    |    |

## Q4. Count and write:-



## Q5. What comes af