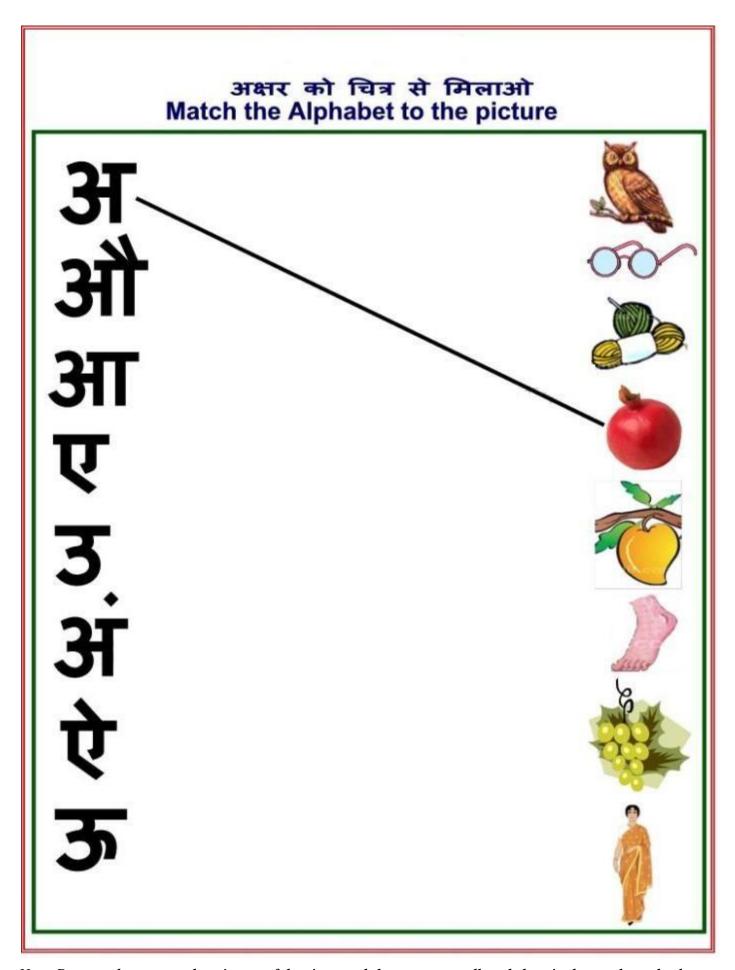

S WORKSHEET CLASS-L.K.G.

## Q1. Write counting from 1 to 20:-

| Т | 0 | Т | 0 |
|---|---|---|---|
| 0 | 1 | 1 | 1 |
|   |   |   |   |
|   |   |   |   |
|   |   |   |   |
|   |   |   |   |
|   |   |   |   |
|   |   |   |   |
|   |   |   |   |
|   |   |   |   |
|   |   |   |   |

### Q2. Write the missing numbers:-

### Q3. Circle the odd number:-

| 16 | 16 | 17 | 16 |
|----|----|----|----|
|    |    |    |    |

## Q4. Count and write:-



## Q5. What comes after:-

| 16 | 10 |
|----|----|
| 9  | 3  |
| 6  | 12 |
| 19 | 13 |
| 14 | 1  |

## Q6. Count and match:-



## Q7. Tick the bigger object:-





# GREENWOOD PUBLIC SCHOOL, ADITYAPURAM, GWALIOR OUR VISION 2020- HOLISTICALLY DEVELOPED STUDENTS WITH NO GENDER DISCRIMINATION AND DELIGHTED STAKEHOLDERS



HINDI WORKSHEET CLASS-L.K.G.





## अक्षर का अभ्यास

| क   | 4)     | <del>4</del> ) | 4)             | 4)                       | <del>4</del> )        | <del>4</del> 7 | <del>4</del> )                          |
|-----|--------|----------------|----------------|--------------------------|-----------------------|----------------|-----------------------------------------|
| स्व | 1 pr 1 | 1 y = 1        |                |                          | 1 / - 1<br>1 / - 1    |                |                                         |
| ग   | 12     | 1,5            | 0,             | 72                       | 12                    | 12             | 77                                      |
| घ   |        | 1              |                | 1 pm 1                   | 1                     | 1              | 1 0 1 1 1 1 1 1