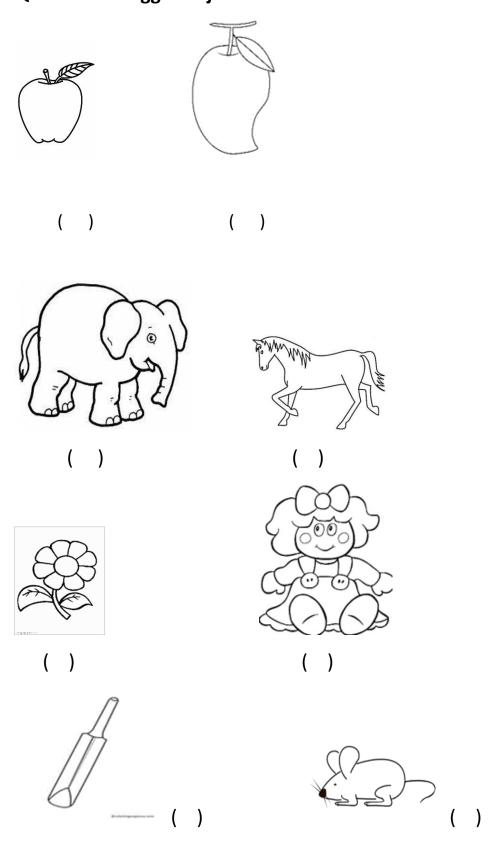

URAM, GWALIOR OUR VISION 2020- HOLISTICALLY DEVELOPED STUDENTS WITH NO GENDER DISCRIMINATION AND DELICHTED STAKEHOLDERS

#### <u>DISCRIMINATION AND DELIGHTED STAKEHOLDERS</u>



#### MATHEMATICS WORKSHEET CLASS-L.K.G.

## Q1. Write counting from 1 to 20:-

| Т | 0 | Т | 0 |
|---|---|---|---|
| 0 | 1 | 1 | 1 |
|   |   |   |   |
|   |   |   |   |
|   |   |   |   |
|   |   |   |   |
|   |   |   |   |
|   |   |   |   |
|   |   |   |   |
|   |   |   |   |
|   |   |   |   |

### Q2. Write the missing numbers:-

### Q3. Circle the odd number:-

| 16 | 16 | 17 | 16 |
|----|----|----|----|
|    |    |    |    |

## Q4. Count and write:-



## Q5. What comes after:-

| 16 | 10 |
|----|----|
| 9  | 3  |
| 6  | 12 |
| 19 | 13 |
| 14 | 1  |

## Q6. Count and match:-



## Q7. Tick the bigger object:-





# GREENWOOD PUBLIC SCHOOL, ADITYAPURAM, GWALIOR OUR VISION 2020- HOLISTICALLY DEVELOPED STUDENTS WITH NO GENDER DISCRIMINATION AND DELIGHTED STAKEHOLDERS



HINDI WORKSHEET CLASS-L.K.G.





## अक्षर का अभ्यास

| क   | 4)     | <del>4</del> ) | 4)             | 4)                       | <del>4</del> )        | <del>4</del> 7 | <del>4</del> )                          |
|-----|--------|----------------|----------------|--------------------------|-----------------------|----------------|-----------------------------------------|
| स्व | 1 pr 1 | 1 y = 1        |                |                          | 1 / - 1<br>1 / - 1    |                |                                         |
| ग   | 12     | 1,5            | 0,             | 72                       | 12                    |