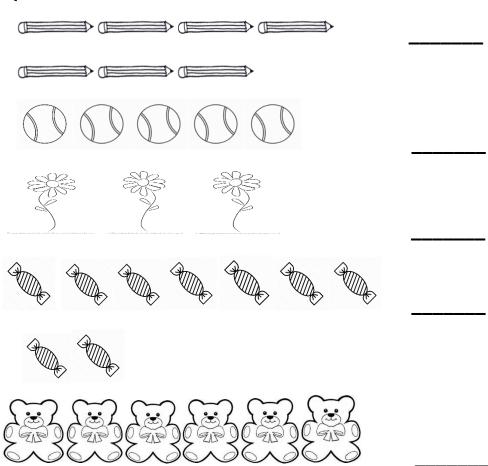

letters in between:



Q9. Circle the picture that starts with the given letter:



## Q10. Fill in the missing alphabets:





# GREENWOOD PUBLIC SCHOOL, ADITYAPURAM, GWALIOR OUR VISION 2020- HOLISTICALLY DEVELOPED STUDENTS WITH NO GENDER DISCRIMINATION AND DELICHTED STAKEHOLDERS

#### <u>DISCRIMINATION AND DELIGHTED STAKEHOLDERS</u>



#### MATHEMATICS WORKSHEET CLASS-L.K.G.

## Q1. Write counting from 1 to 20:-

| Т | 0 | Т | 0 |
|---|---|---|---|
| 0 | 1 | 1 | 1 |
|   |   |   |   |
|   |   |   |   |
|   |   |   |   |
|   |   |   |   |
|   |   |   |   |
|   |   |   |   |
|   |   |   |   |
|   |   |   |   |
|   |   |   |   |

### Q2. Write the missing numbers:-

### Q3. Circle the odd number:-

| 16 | 16 | 17 | 16 |
|----|----|----|----|
|    |    |    |    |

## Q4. Count and write:-



## Q5. What comes after:-

| 16 | 10 |
|----|----|
| 9  | 3  |
| 6  | 12 |
| 19 | 13 |
| 14 | 1  |

## Q6. Count and match:-



## Q7. Tick the bigger object:-





# GREENWOOD PUBLIC SCHOOL, ADITYAPURAM, GWALIOR OUR VISION 2020- HOLISTICALLY DEVELOPED STUDENTS WITH NO GENDER DISCRIMINATION AND DELIGHTED STAKEHOLDERS



HINDI WORKSHEET CLASS-L.K.G.





## अक्षर का अभ्यास

| क   | 4)     | <del>4</del> ) | 4)             | 4)                       | <del>4</del> )        | <del>4</del> 7 | <del>4</del> )                          |
|-----|--------|----------------|----------------|--------------------------|-----------------------|----------------|-----------------------------------------|
| स्व | 1 pr 1 | 1 y = 1        |                |                          | 1 / - 1<br>1 / - 1