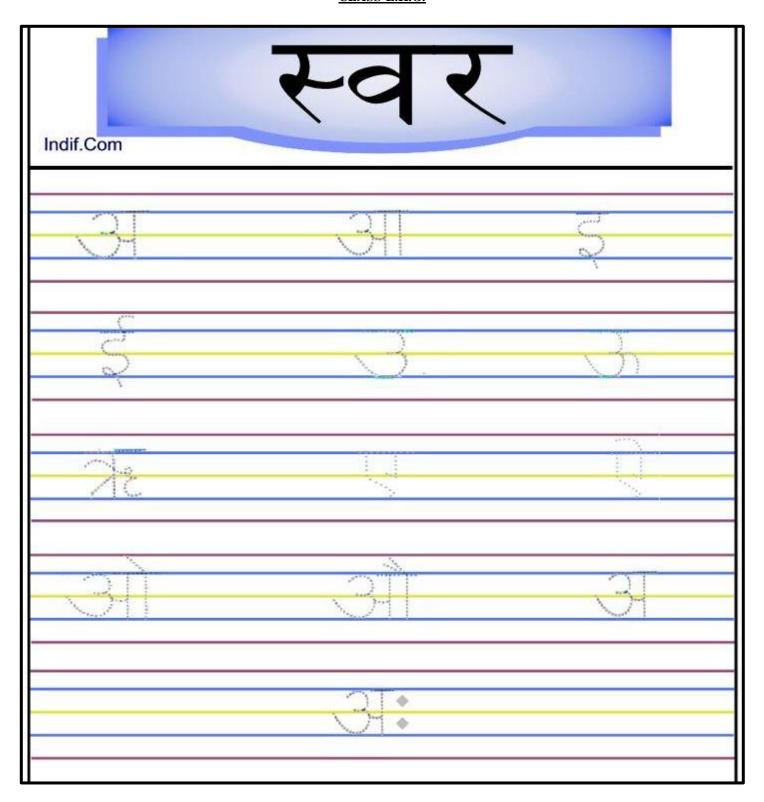

# GREENWOOD PUBLIC SCHOOL, ADITYAPURAM, GWALIOR OUR VISION 2020- HOLISTICALLY DEVELOPED STUDENTS WITH NO GENDER DISCRIMINATION AND DELIGHTED STAKEHOLDERS

HINDI WORKSHEET CLASS-L.K.G.