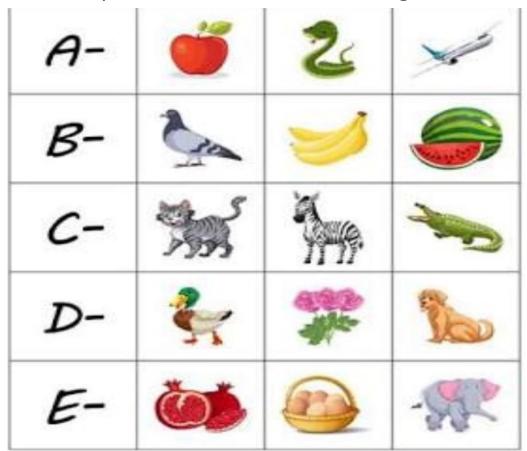

#### Q8. Write the letters in between:

Q9. Circle the picture that starts with the given letter: