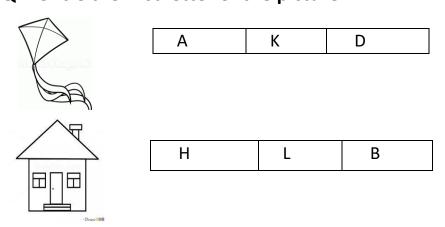

# GREENWOOD PUBLIC SCHOOL, ADITYAPURAM, GWALIOR OUR VISION 2020- HOLISTICALLY DEVELOPED STUDENTS WITH NO GENDER DISCRIMINATION AND DELIGHTED STAKEHOLDERS



## ENGLISH WORKSHEET CLASS-L.K.G.

### Q1. Cross the odd one out:-

|      | F | F | С | F |
|------|---|---|---|---|
|      |   |   |   |   |
| ~QQ\ |   |   |   |   |
|      | Н | D | D | D |
|      |   |   |   |   |



| ВВВ | В | M |
|-----|---|---|
|-----|---|---|

## Q2. Circle the first letter of the picture:-





| F | E |
|---|---|

## Q3. What comes after:-

Η \_\_\_\_\_

L

R \_\_\_\_\_

Υ

В

F

## Q4. Circle the odd one:-

E-FEE

C - C E

H-IHH

K - K G K

L-L A

J - D J J

## Q5. Match the same letters:-

C F

L

l K

L C

F ,

K

## Q6. Match the picture with corresponding alphabet:-



## Q7. Circle the picture according to the letter:-



#### Q8. Write the letters in between:



Q9. Circle the picture that starts with the given letter:



## Q10. Fill in the missing alphabets:





# GREENWOOD PUBLIC SCHOOL, ADITYAPURAM, GWALIOR OUR VISION 2020- HOLISTICALLY DEVELOPED STUDENTS WITH NO GENDER DISCRIMINATION AND DELICHTED STAKEHOLDERS

#### <u>DISCRIMINATION AND DELIGHTED STAKEHOLDERS</u>



#### MATHEMATICS WORKSHEET CLASS-L.K.G.

## Q1. Write counting from 1 to 20:-

| Т | 0 | Т | 0 |