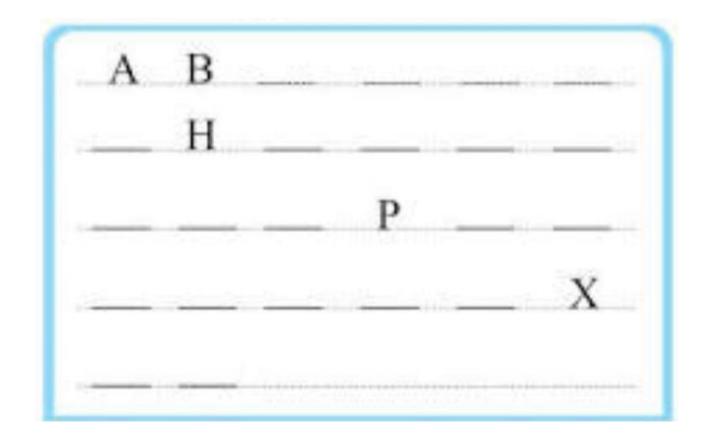

ISH WORKSHEET CLASS-L.K.G.

### Q1. Cross the odd one out:-

|      | F | F | С | F |
|------|---|---|---|---|
|      |   |   |   |   |
| ~QQ\ |   |   |   |   |
|      | Н | D | D | D |
|      |   |   |   |   |



| ВВВ | В | M |
|-----|---|---|
|-----|---|---|

## Q2. Circle the first letter of the picture:-





| F | E |
|---|---|

## Q3. What comes after:-

Η \_\_\_\_\_

L

R \_\_\_\_\_

Υ

В

F

## Q4. Circle the odd one:-

E-FEE

C - C E

H-IHH

K - K G K

L-L A

J - D J J

## Q5. Match the same letters:-

C F

L

l K

L C

F ,

K

## Q6. Match the picture with corresponding alphabet:-



## Q7. Circle the picture according to the letter:-



#### Q8. Write the letters in between:



Q9. Circle the picture that starts with the given letter:



## Q10. Fill in the missing alphabets:





# GREENWOOD PUBLIC SCHOOL, ADITYAPURAM, GWALIOR OUR VISION 2020- HOLISTICALLY DEVELOPED STUDENTS WITH NO GENDER DISCRIMINATION AND DELICHTED STAKEHOLDERS

#### <u>DISCRIMINATION AND DELIGHTED STAKEHOLDERS</u>



#### MATHEMATICS WORKSHEET CLASS-L.K.G.

## Q1. Write counting from 1 to 20:-

| Т | 0 | Т | 0 |
|---|---|---|---|
| 0 | 1 | 1 | 1 |
|   |   |   |   |
|   |   |   |   |
|   |   |   |   |
|   |   |   |   |
|   |   |   |   |
|   |   |   |   |
|   |   |   |   |
|   |   |   |   |
|   |   |   |   |

### Q2. Write the missing numbers:-

### Q3. Circle the odd number:-

| 16 | 16 | 17 | 16 |
|----|----|----|----|
|    |    |    |    |

## Q4. Count and write:-



## Q5. What comes after:-

| 16 | 10 |
|----|----|
| 9  | 3  |
| 6  | 12 |
| 19 | 13 |
| 14 | 1  |

## Q6. Count and match: