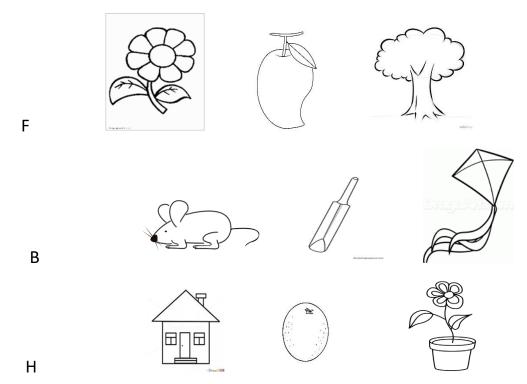

SCHOOL, ADITYAPURAM, GWALIOR OUR VISION 2020- HOLISTICALLY DEVELOPED STUDENTS WITH NO GENDER DISCRIMINATION AND DELIGHTED STAKEHOLDERS



## ENGLISH WORKSHEET CLASS-L.K.G.

### Q1. Cross the odd one out:-

|      | F | F | С | F |
|------|---|---|---|---|
|      |   |   |   |   |
| ~QQ\ |   |   |   |   |
|      | Н | D | D | D |
|      |   |   |   |   |



| ВВВ | В | M |
|-----|---|---|
|-----|---|---|

## Q2. Circle the first letter of the picture:-





| F | E |
|---|---|

## Q3. What comes after:-

Η \_\_\_\_\_

L

R \_\_\_\_\_

Υ

В

F

## Q4. Circle the odd one:-

E-FEE

C - C E

H-IHH

K - K G K

L-L A

J - D J J

## Q5. Match the same letters:-

C F

L

l K

L C

F ,

K

## Q6. Match the picture with corresponding alphabet:-



## Q7. Circle the picture according to the letter:-



#### Q8. Write the letters in between:



Q9. Circle the picture that starts with the given letter:



## Q10. Fill in the missing alphabets:





# GREENWOOD PUBLIC SCHOOL, ADITYAPURAM, GWALIOR OUR VISION 2020- HOLISTICALLY DEVELOPED STUDENTS WITH NO GENDER DISCRIMINATION AND DELICHTED STAKEHOLDERS

#### <u>DISCRIMINATION AND DELIGHTED STAKEHOLDERS</u>



#### MATHEMATICS WORKSHEET CLASS-L.K.G.

## Q1. Write counting from 1 to 20:-

| Т | 0 | Т | 0 |
|---|---|---|---|
| 0 | 1 | 1 | 1 |
|   |   |   |   |
|   |   |   |   |
|   |   |   |   |
|   |   |   |   |
|   |   |   |   |
|   |   |   |   |
|   |   |   |   |
|   |   |   |   |
|   |   |   |   |

### Q2. Write the missing numbers:-

### Q3. Circle the odd number:-

| 16 | 16 | 17 | 16 |
|----|----|----|----|
|    |    |    |    |

## Q4.