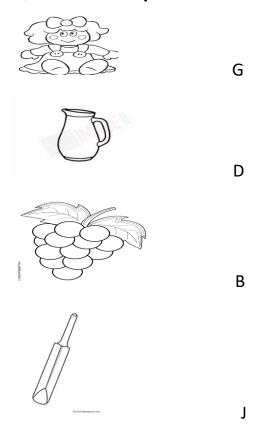

# GREENWOOD PUBLIC SCHOOL, ADITYAPURAM, GWALIOR OUR VISION 2020- HOLISTICALLY DEVELOPED STUDENTS WITH NO GENDER DISCRIMINATION AND DELIGHTED STAKEHOLDERS



## ENGLISH WORKSHEET CLASS-L.K.G.

### Q1. Cross the odd one out:-

|      | F | F | С | F |
|------|---|---|---|---|
|      |   |   |   |   |
| ~QQ\ |   |   |   |   |
|      | Н | D | D | D |
|      |   |   |   |   |



| ВВВ | В | M |
|-----|---|---|
|-----|---|---|

## Q2. Circle the first letter of the picture:-





| F | E |
|---|---|

## Q3. What comes after:-

Η \_\_\_\_\_

L

R \_\_\_\_\_

Υ

В

F

## Q4. Circle the odd one:-

E-FEE

C - C E

H-IHH

K - K G K

L-L A

J - D J J

## Q5. Match the same letters:-

C F

L

l K

L C

F ,

K

## Q6. Match the picture with corresponding alphabet:-



## Q7. Circle the picture according to the letter:-



#### Q8. Write the letters in between:



Q9. Circle the picture that starts with the given letter:



## Q10. Fill in the missing alphabets:





# GREENWOOD PUBLIC SCHOOL, ADITYAPURAM, GWALIOR OUR VISION 2020- HOLISTICALLY DEVELOPED STUDENTS WITH NO GENDER DISCRIMINATION AND DELICHTED STAKEHOLDERS

#### <u>DISCRIMINATION AND DELIGHTED STAKEHOLDERS</u>



#### MATHEMATICS WORKSHEET CLASS-L.K.G.

## Q1. Write counting from 1 to 20:-

| Т | 0 | Т | 0 |
|---|---|---|---|
| 0 | 1 | 1 | 1 |
|   |   |   |   |
|   |   |   |   |
|   |   |   |   |
|   |   |   |   |
|   |   |   |   |
|   |   |   |   |
|   |   |   |   |
|   |   |   |   |
|   |   |   |   |

### Q2. Write the missing numbers:-

### Q3. Circle the odd number:-

| 16 | 16 | 17 | 1