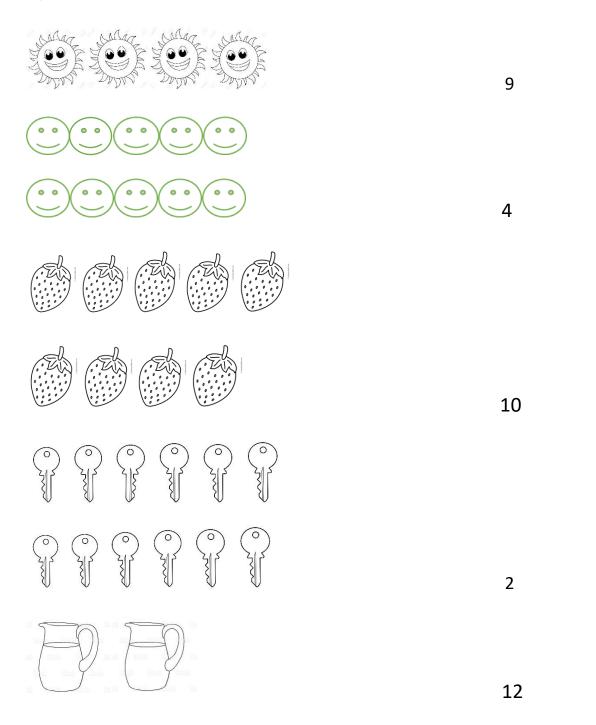

# GREENWOOD PUBLIC SCHOOL, ADITYAPURAM, GWALIOR OUR VISION 2020- HOLISTICALLY DEVELOPED STUDENTS WITH NO GENDER DISCRIMINATION AND DELICHTED STAKEHOLDERS

#### <u>DISCRIMINATION AND DELIGHTED STAKEHOLDERS</u>



#### MATHEMATICS WORKSHEET CLASS-L.K.G.

## Q1. Write counting from 1 to 20:-

| Т | 0 | Т | 0 |
|---|---|---|---|
| 0 | 1 | 1 | 1 |
|   |   |   |   |
|   |   |   |   |
|   |   |   |   |
|   |   |   |   |
|   |   |   |   |
|   |   |   |   |
|   |   |   |   |
|   |   |   |   |
|   |   |   |   |

### Q2. Write the missing numbers:-

### Q3. Circle the odd number:-

| 16 | 16 | 17 | 16 |
|----|----|----|----|
|    |    |    |    |

## Q4. Count and write:-



## Q5. What comes after:-

| 16 | 10 |
|----|----|
| 9  | 3  |
| 6  | 12 |
| 19 | 13 |
| 14 | 1  |

## Q6. Count and match:-



## Q7. Tick the bigger object:-





# GREENWOOD PUBLIC SCHOOL, ADITYAPURAM, GWALIOR OUR VISION 2020- HOLISTICALLY DEVELOPED STUDENTS WITH NO GENDER DISCRIMINATION AND DELIGHTED STAKEHOLDERS



HINDI WORKSHEET CLASS-L.K.G.





## अक्षर का अभ्यास

| क   | 4)     | <del>4</del> ) | 4)             | 4)                       | <del>4</del> )        | <del>4</del> 7 | <del>4</del> )                          |
|-----|--------|----------------|----------------|--------------------------|-----------------------|----------------|-----------------------------------------|
| स्व | 1 pr 1 | 1 y = 1        |                |                          | 1 / - 1<br>1 / - 1    |                |                                         |
| ग   | 12     | 1,5            | 0,             | 72